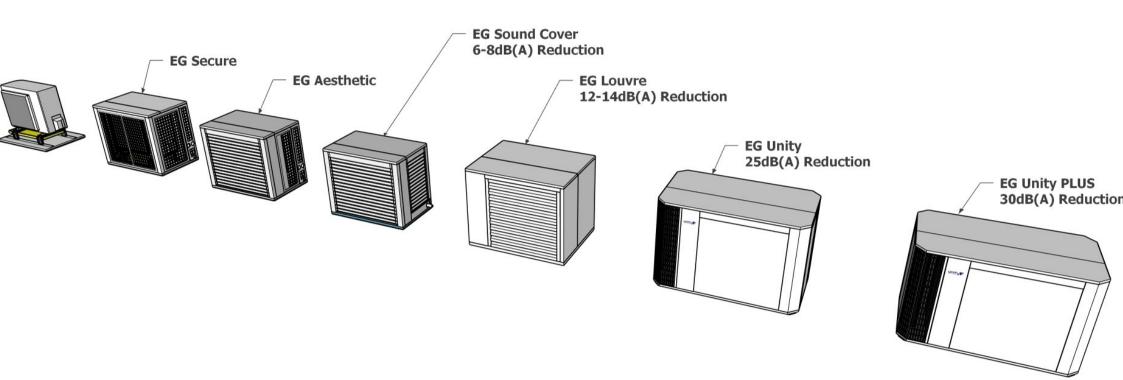

# <u>Acoustic Enclosure / Housing Range</u>

Basic Security Cage to protect the ASHP Plant

Includes Full Frame Arrangement with AV Mounts, Condensate Drain Tray and Lockable Access Panels

ASHP Ventilation provided through perforated panels—alternative hole profiles available—galvanised finish or powder coated

#### **EG-Aesthetic**

Enhanced Security type cage to protect the ASHP Plant

Includes Full Frame Arrangement with AV Mounts, Condensate Drain Tray and Lockable Access Panels

ASHP Ventilation provided through separated panels—open mesh to the sides and louvre panel to the front —galvanised finish or powder coated

## **EG-Sound Cover**

6-8dB(A) Noise reduction provided the louvre panels

Includes Full Frame Arrangement with AV Mounts, Condensate Drain Tray and Lockable Access Panels

ASHP Ventilation provided through separated panels—galvanised finish or powder coated

#### EG-Louvre

12—14dB(A) Noise reduction provided through enhanced louvre panels

Includes Full Frame Arrangement with AV Mounts, Condensate Drain Tray and Lockable Access Panels

ASHP Ventilation provided through separated panels—galvanised finish or powder coated

## **EG-Unity**

25dB(A) Noise reduction provided through proprietary enclosure system

Includes Full Frame Arrangement with AV Mounts, Condensate Drain Tray and Lockable Access Panels

ASHP Ventilation provided through separated panels—galvanised finish or powder coated

# EG-Unity PLUS

30dB(A) Noise reduction provided through proprietary enclosure system with enhanced acoustic materials

Includes Full Frame Arrangement with AV Mounts, Condensate Drain Tray and Lockable Access Panels