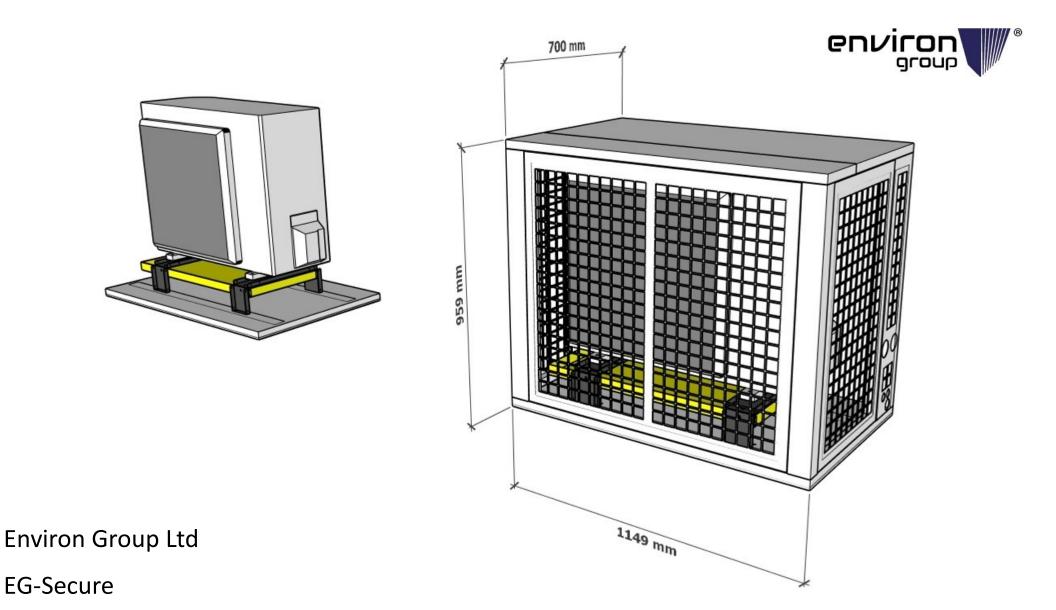

# <u>Acoustic Enclosure / Housing Range</u>

Basic Security Cage to protect the ASHP Plant

Includes Full Frame Arrangement with AV Mounts, Condensate Drain Tray and Lockable Access Panels

ASHP Ventilation provided through perforated panels—alternative hole profiles available—galvanised finish or powder coated