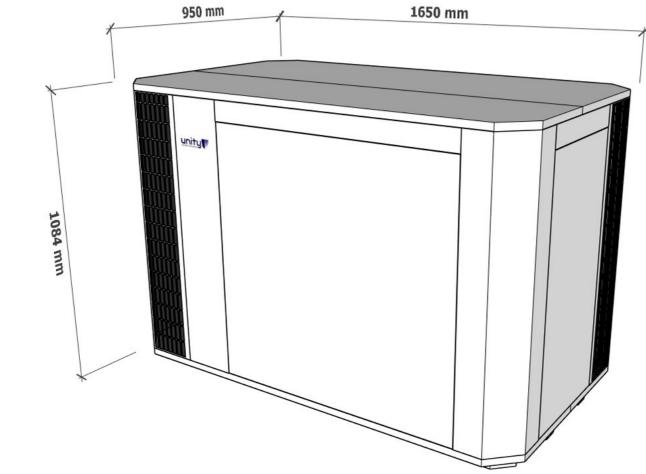

# EG-Unity PLUS

30dB(A) Noise reduction provided through proprietary enclosure system with enhanced acoustic materials

Includes Full Frame Arrangement with AV Mounts, Condensate Drain Tray and Lockable Access Panels

ASHP Ventilation provided through separated panels—galvanised finish or powder coated

Handed configuration