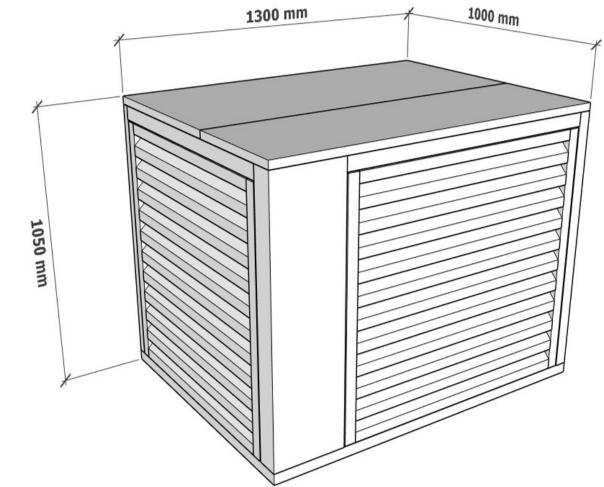

#### EG-Louvre

12—14dB(A) Noise reduction provided through enhanced louvre panels

Includes Full Frame Arrangement with AV Mounts, Condensate Drain Tray and Lockable Access Panels

ASHP Ventilation provided through separated panels—galvanised finish or powder coated