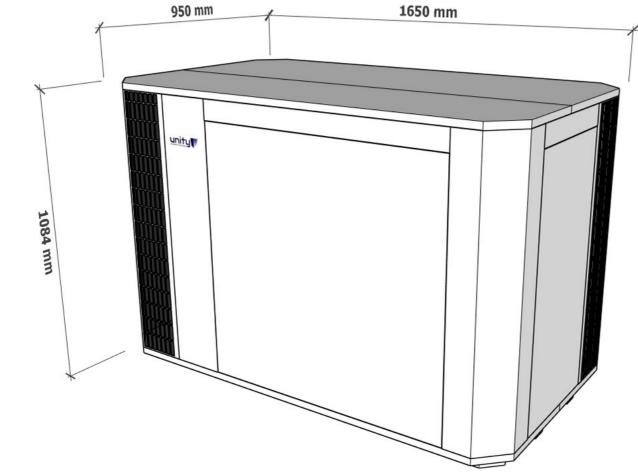

## **EG-Unity**

25dB(A) Noise reduction provided through proprietary enclosure system

Includes Full Frame Arrangement with AV Mounts, Condensate Drain Tray and Lockable Access Panels

ASHP Ventilation provided through separated panels—galvanised finish or powder coated

Handed configuration